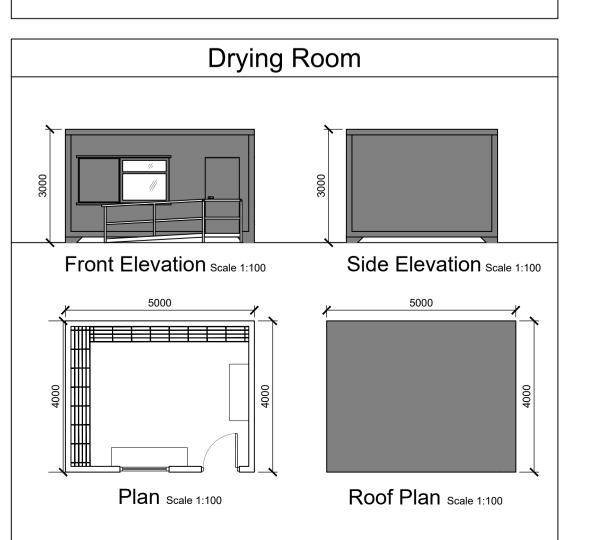

Storage Unit To Be Used On Site



Canteen Area

Side Elevation Scale 1:100

Roof Plan Scale 1:100

Front Elevation Scale 1:100

Plan Scale 1:100









DO NOT SCALE FROM THIS DRAWING. USE FIGURED DIMENSIONS IN ALL CASES. VERIFY DIMENSIONS ON SITE AND REPORT ANY DISCREPANCIES TO THE VERIFY DIMENSIONS ON SITE AND REPORT ANY DISCREPANCIES TO THE DESIGNERS IMMEDIATELY.

THIS DRAWING TO BE READ IN CONJUNCTION WITH THE DESIGNERS SPECIFICATION.

© THIS DRAWING IS COPYRIGHT AND MAY ONLY BE REPRODUCED WITH THE DESIGNERS PERMISSION.

. ALL DRAWINGS ARE TO BE READ IN CONJUNCTION WITH ALL RELEVANT SPECIFICATIONS, BILLS OF QUANTITIES, ARCHITECTURAL, SERVICES AND ENGINEERING DRAWINGS.

- 2. ALL LEVELS ARE IN METRES RELATED TO ORDNANCE DATUM MALIN HEAD.
- 3. ANY DISCREPANCIES BETWEEN THESE DOCUMENTS SHALL BE BROUGHT TO THE ATTENTION OF THE ENGINEER.
- 4. DRAWINGS ARE NOT TO BE SCALED.
- 5. ALL DIMENSIONS ARE IN MILLIMETRES, UNLESS NOTED

## KEY PL