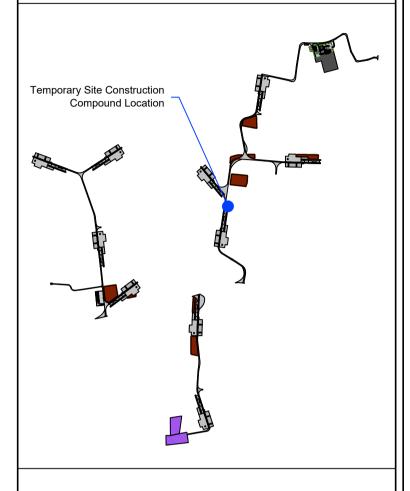

## KEY PLAN

## **Brittas Wind Farm**

Temporary Site Construction Compound No.2 Layout and Building Details