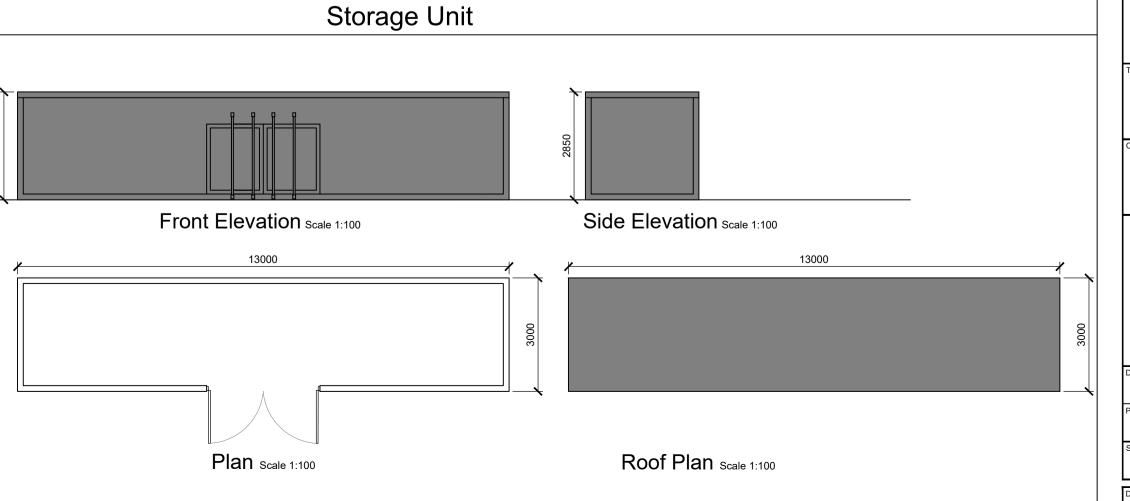

Storage Unit To Be Used On Site

Canteen Area

Side Elevation Scale 1:100

Roof Plan Scale 1:100

Front Elevation Scale 1:100

Plan Scale 1:100

DO NOT SCALE FROM THIS DRAWING. USE FIGURED DIMENSIONS IN ALL CASES. VERIFY DIMENSIONS ON SITE AND REPORT ANY DISCREPANCIES TO THE VERIFY DIMENSIONS ON SITE AND REPORT ANY DISCREPANCIES TO THE DESIGNERS IMMEDIATELY.