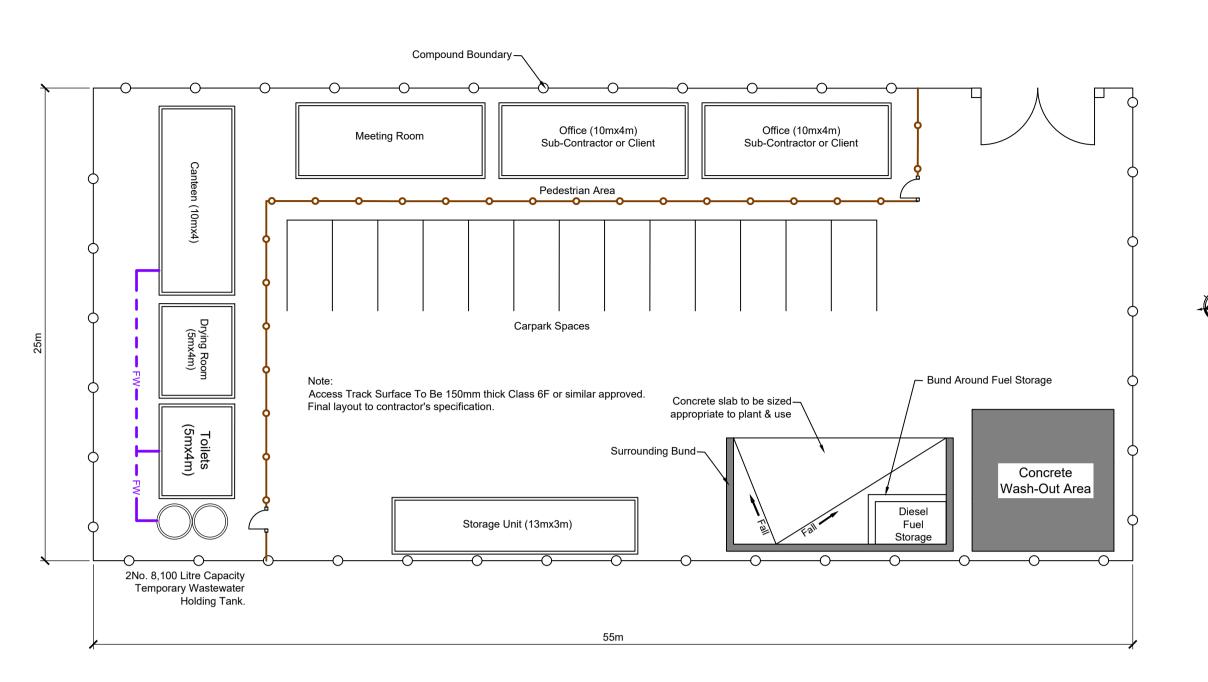

## **Brittas Wind Farm**

Temporary Site Construction Compound No.2 Layout and Building Details