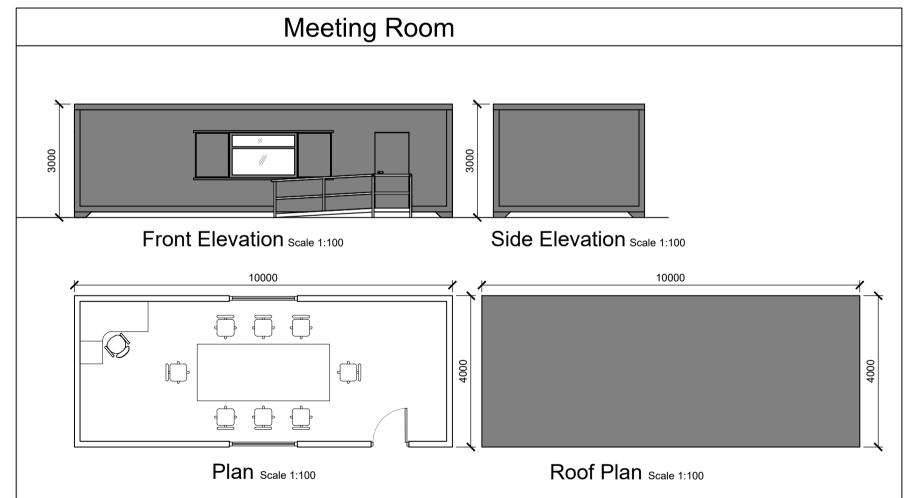

Storage Unit To Be Used On Site



Canteen Area

Side Elevation Scale 1:100

Roof Plan Scale 1:100

Front Elevation Scale 1:100

Plan Scale 1:100









DO NOT SCALE FROM THIS DRAWING. USE FIGURED DIMENSIONS IN ALL CASES. VERIFY DIMENSIONS ON SITE AND REPORT ANY DISCREPANCIES TO THE VERIFY DIMENSIONS ON SITE AND REPORT ANY DISCREPANCIES TO THE DESIGNERS IMMEDIATELY.

THIS DRAWING TO BE READ IN CONJUNCTION WITH THE DESIGNERS SPECIFICATION.

© THIS DRAWING IS COPYRIGHT AND MAY ONLY BE REPRODUCED WITH THE DESIGNERS PERMISSION.

. ALL DRAWINGS ARE TO BE READ IN CONJUNCTION WITH ALL RELEVANT SPECIFICATIONS, BILLS OF QUANTITIES, ARCHITECTURAL, SERVICES AND ENGINEERING DRAWINGS.

- 2. ALL LEVELS ARE IN METRES RELATED TO ORDNANCE DATUM MALIN HEAD.
- 3. ANY DISCREPANCIES BETWEEN THESE DOCUMENTS SHALL BE BROUGHT TO THE ATTENTION OF THE ENGINEER.
- 4. DRAWINGS ARE NOT TO BE SCALED.
- 5. ALL DIMENSIONS ARE IN MILLIMETRES, UNLESS NOTED

## KEY PLAN