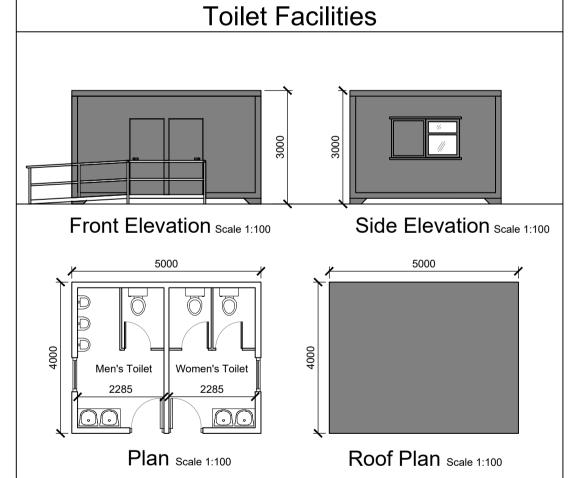

## **Brittas Wind Farm**

Temporary Site Construction Compound No.2 Layout and Building Details